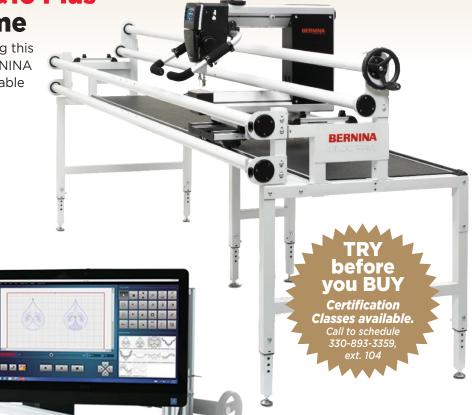

# New and Studio Frame

The Q 16 Plus will give you rear interaction making this compatible with the Pantograph Kit and the BERNINA Q-Matic. Also enjoy the new Studio frame, adjustable to 5 Feet or 10 Feet.

Q16 with Studio Frame

Q16 PLUS with Studio Frame

SUPER SATURDAY
October 16
O/O FOR
72 MONTHS
ONE DAY ONLY!

OCTOBER 16

and training.

ALL Longarms include in-home delivery, setup

> BERNINA Q-Matic Longarm Automation System

# **Longarm Quilting Automation System**

Quilting has never been easier

- · Automated quilting in just a few simple steps
- Plan your guilt in every detail with ease
- Stitch out simple edge-to-edge designs or intricate custom patterns
- Multiple on-demand help functions for assistance in every step of creating and placing your quilting designs