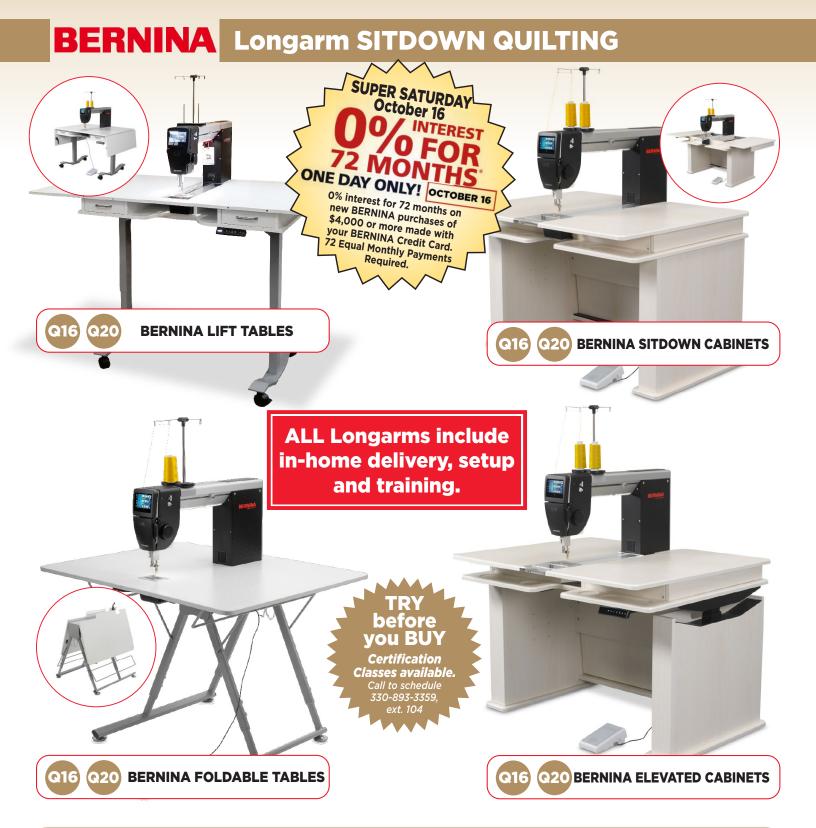

# **BERNINA** Longarm FRAME QUILTING

# New and Studio Frame

The Q 16 Plus will give you rear interaction making this compatible with the Pantograph Kit and the BERNINA Q-Matic. Also enjoy the new Studio frame, adjustable to 5 Feet or 10 Feet.

Q16 with Studio Frame

Q16 PLUS with Studio Frame

SUPER SATURDAY
October 16
O/O FOR
72 MONTHS
ONE DAY ONLY!

OCTOBER 16

and training.

ALL Longarms include in-home delivery, setup

> BERNINA Q-Matic Longarm Automation System

# **Longarm Quilting Automation System**

Quilting has never been easier

- · Automated quilting in just a few simple steps
- Plan your guilt in every detail with ease
- Stitch out simple edge-to-edge designs or intricate custom patterns
- Multiple on-demand help functions for assistance in every step of creating and placing your quilting designs

# BERNINA Longarm Quilting Pro Frame

# **Longarm Quilting Frame**

- 20" or 24" throat space to suit your needs
- Stitch Regulation for perfect stitches
- Unique digital thread tension adjustment
- Easy threading, independent bobbin winder
- Ergonomic operation, fully from the frontframes available in
- 3 sizes 9ft/12ft/13ft same great price

#### **BERNINA RED CHAIR**

with purchase of Q-20 Koala Elevated Cabinet or Q-16 Folding Table

#### **BERNINA Q SERIES ACCESSORY BOX BUNDLE**

with purchase of Q-16 PLUS on Studio Frame or Q-24 on Frame with Q-matic