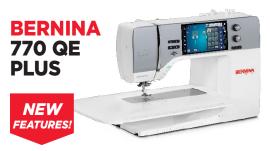

#### Buy the **NEW BERNINA UPGRADE**

and turn your B770 QE into a B770 PLUS

While supplies last

- New BSR 3 Mode and KickStart Function
- Compatible with New Embroidery Module Technology (SDT)
- New Embroidery Designs, Stitches and Alphabets
- New Adjustable Ruler Foot with Slit #72S and Couching Inserts Included