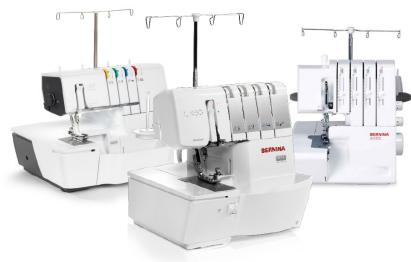

#### **BERNINA L860 Serger**

- One-Step Air Threader
- Easy On-Screen Stitch Selection
- Total Stitch Control for Perfect Seams
- Convenient Free Arm
- Grand Sewing Space

#### **Gifts with Purchase**

when you buy any L8 Series Machine

The Big Book of Serging

- Overlocker/Serger Suitcase
- Beading and Seguin Foot
- Piping Foot Small
- Piping Foot Large
- Decorative Spool Pin
- Cording Foot