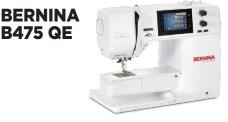

#### **B475 QE**

- Jumbo bobbin holds 70% more thread
- Easy-to use 4.3" color touch screen
- Adjustable presser foot pressure
- Convenient automatic thread cutter
- BSR compatible

- 9 mm stitch width for decorative stitches
- Jumbo bobbin for fewer interruptions
- Convenient Automatic Thread Cutter
- Adjustable tension for perfect stitches
- · Easy threading saves vou time