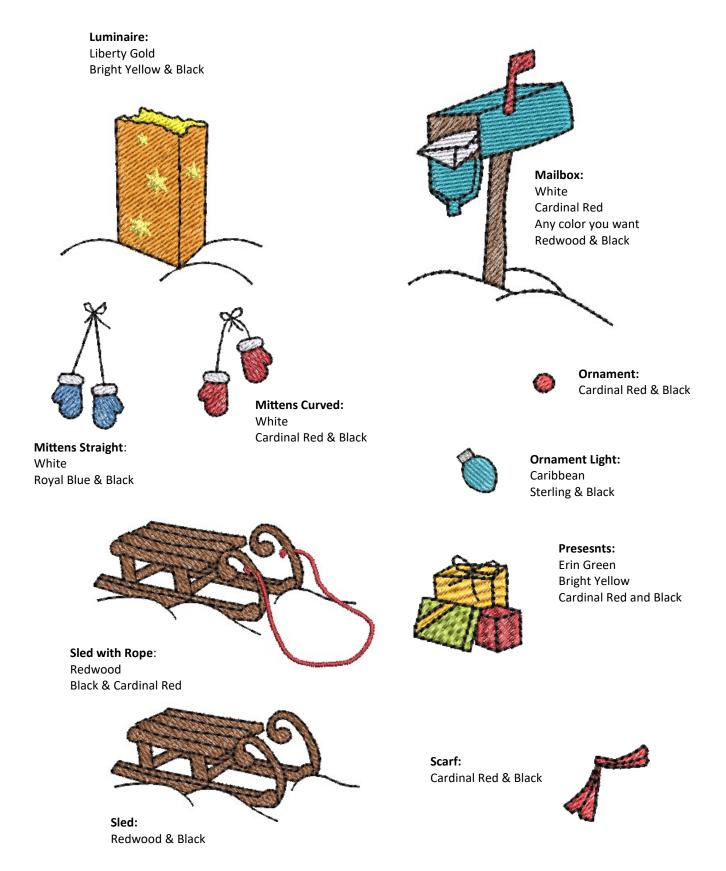

Bow:

Cardinal Red & Black

**Broom:** 

Redwood

Liberty Gold & Black

Cardinal: Cardinal Red Liberty Gold & Black

Fire Pit: Golden Grain Sterling **Bright Yellow** Black Redwood White

Fire Pit & Stumps: Golden Grain Sterling **Bright Yellow** Redwood Black

**Candy Cane:** 

Cardinal Red

White & Black

Ice Skates Hanging: Toffee White Redwood & Black Sterling & Black

Holly Leaf: Yellowgreen & Black

Ice Skates: White Sterling & Black

**Holly Swag:** Yellowgreen Cardinal Red & Black