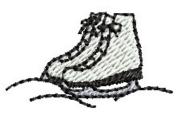

**Candy Cane:** 

Cardinal Red

White & Black

Ice Skates Hanging: Toffee White Redwood & Black Sterling & Black

Holly Leaf: Yellowgreen & Black

Ice Skates: White Sterling & Black

**Holly Swag:** Yellowgreen Cardinal Red & Black