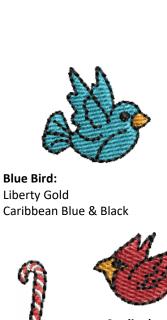

Bow:

Cardinal Red & Black

**Broom:** 

Redwood

Liberty Gold & Black

Cardinal: Cardinal Red Liberty Gold & Black

Fire Pit: Golden Grain Sterling **Bright Yellow** Black Redwood White

Fire Pit & Stumps: Golden Grain Sterling **Bright Yellow** Redwood Black